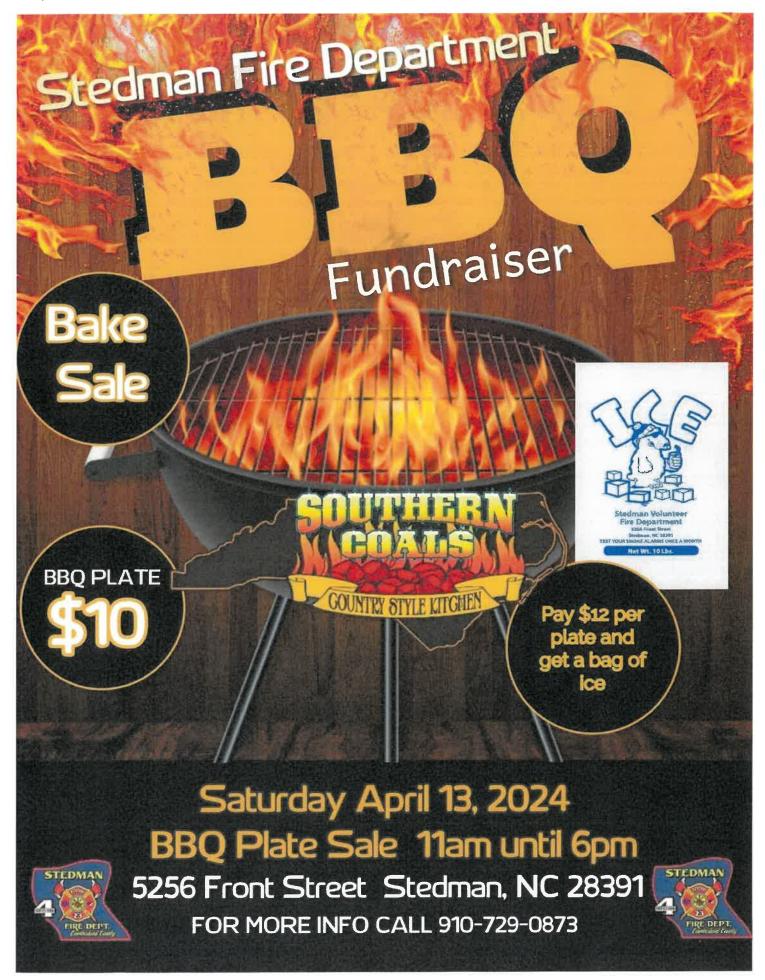

## **FOR THE GOOD OF THE ASSOCIATION**

- (1) Chief Marley thanked everyone for DeCarter family prayers and the attendance for FF. DeCarters memorial service
- (2) Chief Nobles announced his upcoming BBQ Dinner fund raiser scheduled for Saturday April 13 at Station 23. (Flyer in packets)
- (3) Chief Parrish announced the sale of a complete set of HURST tools. (Flyer in packets)