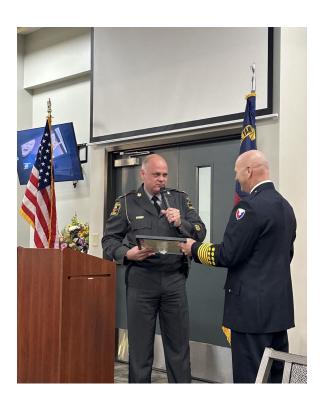

6. Thanks to all those that supported Chief Melvins Retirement ceremony. There was a huge turn out and an exciting time was had by all who attended.

President Johnson thanking Chief Melvin for his many years of dedicated service to the CCFCA.

President Johnson on behalf of Fire Commissioner Jimmy Keefe, reading and presenting the County Commissioners Proclamation in honor of Chief Melvin

SHP Colonel Freddy Johnson Jr. / CCFCA Treasurer on behalf of Governor Roy Cooper presenting the "Order of the Long Leaf Pine."