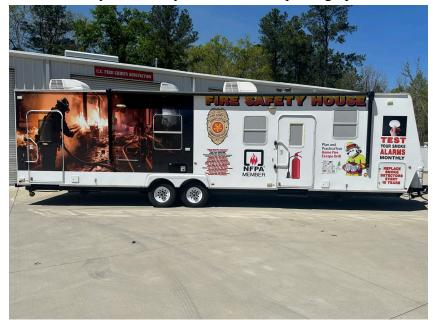

## **OLD BUSINESS:**

- 1. President Johnson discussed the foam replacement process for the three county foam trailers. OSFM has been designated to spearhead the replacement project with state funds going to OSFM. Chief Chris Davis with OSFM recently verified foam on hand for accurate replacement.
- 2. President Johnson announced that our Surrey Fire Safety House new wrap and graphics have
  - been completed and the house was picked up from Specialty Graphics in Angier. There was a delay with the NFPA logo, but the issue has been mitigated. We have an appointment at HGR's Trailers on Thursday April 4, 2024, for the installation of a new battery operated / electric awning. Once completed we will complete a total maintenance check of all systems, and we will also reach out to Surrey Safety Houses to inquire about

updating all the old and outdated electronics in the house to current technology. The safety house will remain out of service until all updates and services are complete.

3. President Johnson discussed our current AED dilemma surrounding the excessive cost of replacement pads and batteries. He is recommending that we use the funds currently available through the Health Department for CCFCA AED pads and battery purchases. The recommendation is that we replace 130 of our current AEDs and purchase 130 Stryker LIFEPAK 1000 which are compatible with EMS thus allowing PAD exchange with the responding medical unit. To affect this purchase and exchange Cumberland County is requesting that we turn in our current CARDIAC Science Power heart G5 AEDs for distribution in county owned facilities including schools. To utilize the ARP funds the issue goes back to the ARP Committee where Fire Commissioner Keefe is chair. With 100% voting membership in attendance the Chiefs concurred with exchanging our current Power heart G-5 AEDs and pursuing the purchase of 130 Stryker LIFEPAK 1000 which are compatible for direct AED Pad Exchange with the responding Cape Fear Valley Medic Unit. President Johnson will follow-up with Commissioner Keefe.