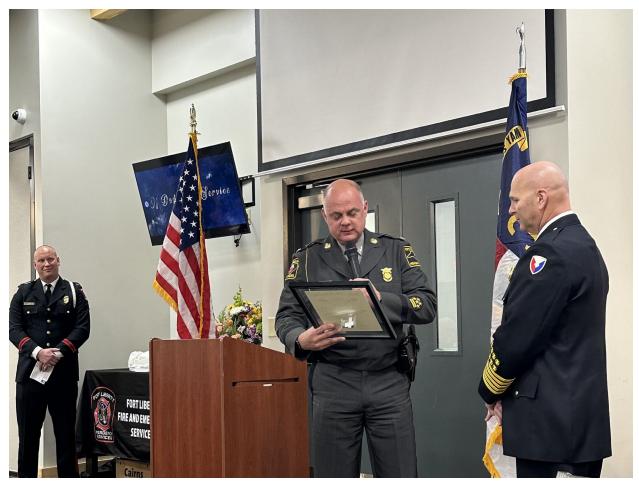

6. Thanks to all those that supported Chief Melvins Retirement ceremony. There was a huge turn out and an exciting time was had by all who attended.

President Johnson thanking Chief Melvin for his many years of dedicated service to the CCFCA.

President Johnson on behalf of Fire Commissioner Jimmy Keefe, reading and presenting the County Commissioners Proclamation in honor of Chief Melvin

SHP Colonel Freddy Johnson Jr. / CCFCA Treasurer on behalf of Governor Roy Cooper presenting the "Order of the Long Leaf Pine."