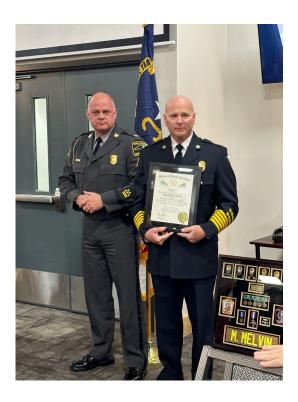

6. Thanks to all those that supported Chief Melvins Retirement ceremony. There was a huge turn out and an exciting time was had by all who attended.

President Johnson thanking Chief Melvin for his many years of dedicated service to the CCFCA.

President Johnson on behalf of Fire Commissioner Jimmy Keefe, reading and presenting the County Commissioners Proclamation in honor of Chief Melvin

SHP Colonel Freddy Johnson Jr. / CCFCA Treasurer on behalf of Governor Roy Cooper presenting the "Order of the Long Leaf Pine."