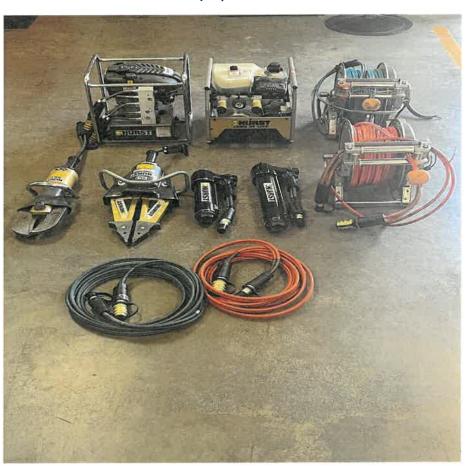

## **FOR THE GOOD OF THE ASSOCIATION**

- (1) Chief Marley thanked everyone for DeCarter family prayers and the attendance for FF. DeCarters memorial service
- (2) Chief Nobles announced his upcoming BBQ Dinner fund raiser scheduled for Saturday April 13 at Station 23. (Flyer in packets)
- (3) Chief Parrish announced the sale of a complete set of HURST tools. (Flyer in packets)