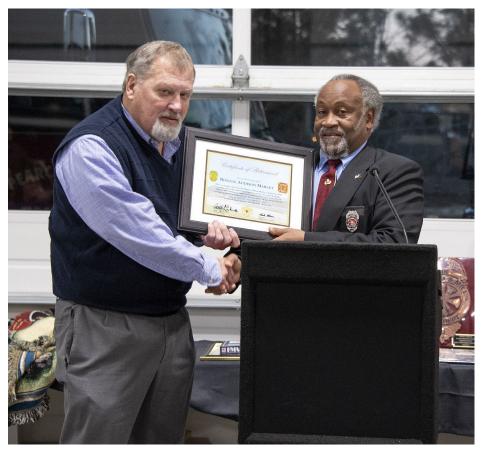

### **OLD BUSINESS:**

- 1. President Johnson updated the members on the foam replacement process for our three county foam trailers. He also stated that Chairman deViere is looking into the hold-up of the funds that have already been appropriated for the disposal of the PFAS foam. We will also follow up with Chief Chris Davis with OSFM, project manager during the MWC this week in Concord.
- 2. As a reminder Chiefs Stephen Parrish, CRFD, Hank Harris CVFD, and Ray Smith PMFD, our 2025 MWC lottery winners will be attending the Mid-Winter-Conference (MWC) in Concord. The conference starts tomorrow, Tuesday January 28 through Saturday February 3<sup>rd</sup>, 2025. All accommodations have been coordinated including banquet tickets for the annual Friday night Awards Banquet. Our next lottery pick for the 2026 conferences will be during our September 2025 meeting at Station 19, Stoney Point.
- 3. Both the Chiefs' Association Audit with Haigh, Byrd, and Lambert as well as our SCIF Yellow-Book Audits are complete. The yellow-book Audit has been provided to OSBM in compliance with our SCIF Grant Contract.
- 4. President Johnson discussed the need to have an association member to assist with the FTCC EMS Advisory Committee. The selectee will only need to attend 2 meetings a year either in person or online. The purpose of the meeting is to discuss on-going EMS Con-Ed training. FFD Assistant Chief Dan Maffia, who is already in charge of EMS services with FFD will assist Pamela Lowther and attend the two (2) annual on-line meetings and keep the association abreast.
- 5. President Johnson thanked all the Chiefs that attended Fire Chief Ronnie Marley's retirement ceremony on Saturday the 11<sup>th</sup> of January at Pearce's Mill FD. Ronnie, his family and all the members of the PMFD were appreciative. We (CCFCA) presented Ronnie with our association plaque and thanking him for his 45 years of association membership including 23 years serving as our association Vice-President. Deputy Chief F. Johnson Jr., CCFCA Treasurer on behalf of the association presented Ronnie with a \$500.00 Check as a small token of our appreciation while serving as our VP. (See retirement pictures in Enclosures)
- 6. Digital Dispatch is moving forward and the Core Basic Station requirements for implementation will cost each Station \$29,200. President Johnson is working on a funding source for all VFD's and urged municipal Chiefs to include this in their upcoming FY-25/26 Budget.

Guest of Honor Fire Chief Ronnie Marley

CCFCA President F. Johnson Sr. Presenting Chief Marley with association Plaque

CCFCA Treasurer Deputy Chief Johnson Jr. – Presenting Chief Marley with a departing \$\$ gift