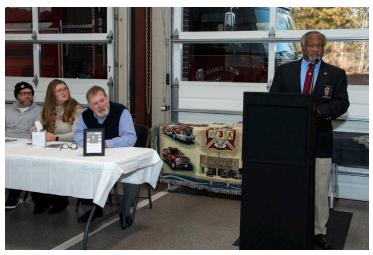

# Chief Ronnie Marley Retirement Celebration Photo's - Saturday January 11, 2025

Welcome - PMFD Board Member M. Johnson

A full house in honor of Fire Chief Marley

Honor Guard Commander Battalion Chief (Retired) Tim Oloane – Posting of the Colors

Guest of Honor Fire Chief Ronnie Marley

CCFCA President F. Johnson Sr. Presenting Chief Marley with association Plaque

CCFCA Treasurer Deputy Chief Johnson Jr. – Presenting Chief Marley with a departing \$\$ gift