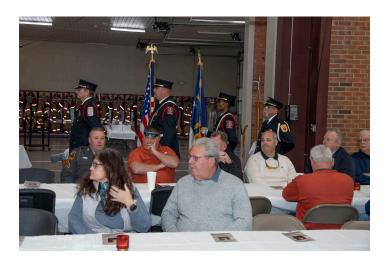

### **OLD BUSINESS:**

- 1. President Johnson updated the members on the foam replacement process for our three county foam trailers. He also stated that Chairman deViere is looking into the hold-up of the funds that have already been appropriated for the disposal of the PFAS foam. We will also follow up with Chief Chris Davis with OSFM, project manager during the MWC this week in Concord.
- 2. As a reminder Chiefs Stephen Parrish, CRFD, Hank Harris CVFD, and Ray Smith PMFD, our 2025 MWC lottery winners will be attending the Mid-Winter-Conference (MWC) in Concord. The conference starts tomorrow, Tuesday January 28 through Saturday February 3<sup>rd</sup>, 2025. All accommodations have been coordinated including banquet tickets for the annual Friday night Awards Banquet. Our next lottery pick for the 2026 conferences will be during our September 2025 meeting at Station 19, Stoney Point.
- 3. Both the Chiefs' Association Audit with Haigh, Byrd, and Lambert as well as our SCIF Yellow-Book Audits are complete. The yellow-book Audit has been provided to OSBM in compliance with our SCIF Grant Contract.
- 4. President Johnson discussed the need to have an association member to assist with the FTCC EMS Advisory Committee. The selectee will only need to attend 2 meetings a year either in person or online. The purpose of the meeting is to discuss on-going EMS Con-Ed training. FFD Assistant Chief Dan Maffia, who is already in charge of EMS services with FFD will assist Pamela Lowther and attend the two (2) annual on-line meetings and keep the association abreast.
- 5. President Johnson thanked all the Chiefs that attended Fire Chief Ronnie Marley's retirement ceremony on Saturday the 11<sup>th</sup> of January at Pearce's Mill FD. Ronnie, his family and all the members of the PMFD were appreciative. We (CCFCA) presented Ronnie with our association plaque and thanking him for his 45 years of association membership including 23 years serving as our association Vice-President. Deputy Chief F. Johnson Jr., CCFCA Treasurer on behalf of the association presented Ronnie with a \$500.00 Check as a small token of our appreciation while serving as our VP. (See retirement pictures in Enclosures)
- 6. Digital Dispatch is moving forward and the Core Basic Station requirements for implementation will cost each Station \$29,200. President Johnson is working on a funding source for all VFD's and urged municipal Chiefs to include this in their upcoming FY-25/26 Budget.

# Chief Ronnie Marley Retirement Celebration Photo's - Saturday January 11, 2025

Welcome - PMFD Board Member M. Johnson

A full house in honor of Fire Chief Marley

Honor Guard Commander Battalion Chief (Retired) Tim Oloane – Posting of the Colors