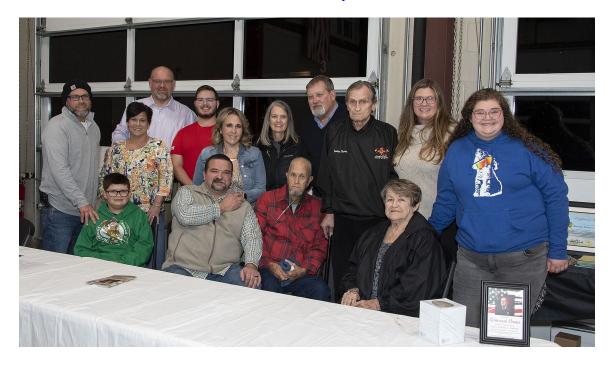

# Chief Ronnie Marley Retirement Celebration Photo's - Saturday January 11, 2025

Welcome - PMFD Board Member M. Johnson

A full house in honor of Fire Chief Marley

Honor Guard Commander Battalion Chief (Retired) Tim Oloane – Posting of the Colors

Guest of Honor Fire Chief Ronnie Marley

CCFCA President F. Johnson Sr. Presenting Chief Marley with association Plaque

CCFCA Treasurer Deputy Chief Johnson Jr. – Presenting Chief Marley with a departing \$\$ gift

CCFCA Treasurer & NC SHP Commander F. Johnson Jr. presenting Chief Marley on behalf of NC State Senator Tom McInnis a retirement Certificate from the NC Senate District

NC State Highway Patrol Commander F. Johnson Jr. & NC SHP Sergeant R. Thomas presenting Fire Chief Marley with a Appreciation Certificate from the North Carolina State Highway

NC SHP Sergeant Ryan Thomas - Congratulates Chief Marley on his retirement

Cumberland County Board of Commissioners Chairman Kirk deViere, Fire Commissioner H.

Tyson and former Fire Commissioner J. Keefe – Presenting Chief Marley with a Certificate of Appreciation on behalf of Cumberland County

PMFD Board Member M. Johnson presenting Chief Marley with his official Retirement Certificate

Chief Marleys Children, Misty and Bryan presented their father with an official New Yorker Helmet

CCSO Fire Investigation Unit Supervisor T. Whitman presented a certificate of appreciation to Chief Marley

Family and Friends