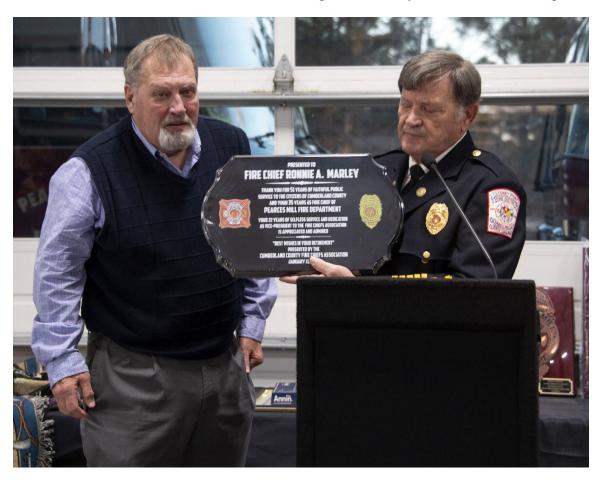

### **OLD BUSINESS:**

- 1. President Johnson updated the members on the foam replacement process for our three county foam trailers. He also stated that Chairman deViere is looking into the hold-up of the funds that have already been appropriated for the disposal of the PFAS foam. We will also follow up with Chief Chris Davis with OSFM, project manager during the MWC this week in Concord.
- 2. As a reminder Chiefs Stephen Parrish, CRFD, Hank Harris CVFD, and Ray Smith PMFD, our 2025 MWC lottery winners will be attending the Mid-Winter-Conference (MWC) in Concord. The conference starts tomorrow, Tuesday January 28 through Saturday February 3<sup>rd</sup>, 2025. All accommodations have been coordinated including banquet tickets for the annual Friday night Awards Banquet. Our next lottery pick for the 2026 conferences will be during our September 2025 meeting at Station 19, Stoney Point.
- 3. Both the Chiefs' Association Audit with Haigh, Byrd, and Lambert as well as our SCIF Yellow-Book Audits are complete. The yellow-book Audit has been provided to OSBM in compliance with our SCIF Grant Contract.
- 4. President Johnson discussed the need to have an association member to assist with the FTCC EMS Advisory Committee. The selectee will only need to attend 2 meetings a year either in person or online. The purpose of the meeting is to discuss on-going EMS Con-Ed training. FFD Assistant Chief Dan Maffia, who is already in charge of EMS services with FFD will assist Pamela Lowther and attend the two (2) annual on-line meetings and keep the association abreast.
- 5. President Johnson thanked all the Chiefs that attended Fire Chief Ronnie Marley's retirement ceremony on Saturday the 11<sup>th</sup> of January at Pearce's Mill FD. Ronnie, his family and all the members of the PMFD were appreciative. We (CCFCA) presented Ronnie with our association plaque and thanking him for his 45 years of association membership including 23 years serving as our association Vice-President. Deputy Chief F. Johnson Jr., CCFCA Treasurer on behalf of the association presented Ronnie with a \$500.00 Check as a small token of our appreciation while serving as our VP. (See retirement pictures in Enclosures)
- 6. Digital Dispatch is moving forward and the Core Basic Station requirements for implementation will cost each Station \$29,200. President Johnson is working on a funding source for all VFD's and urged municipal Chiefs to include this in their upcoming FY-25/26 Budget.

Guest of Honor Fire Chief Ronnie Marley

CCFCA President F. Johnson Sr. Presenting Chief Marley with association Plaque

CCFCA Treasurer Deputy Chief Johnson Jr. – Presenting Chief Marley with a departing \$\$ gift