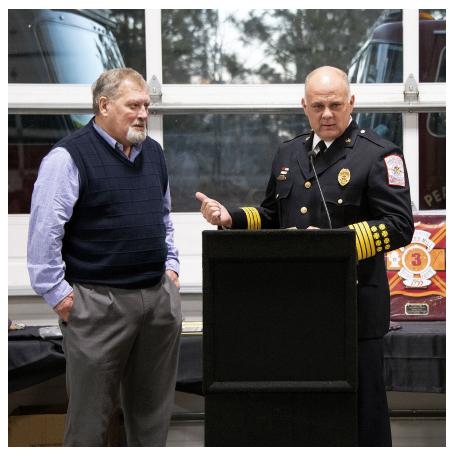

### **OLD BUSINESS:**

- 1. President Johnson updated the members on the foam replacement process for our three county foam trailers. He also stated that Chairman deViere is looking into the hold-up of the funds that have already been appropriated for the disposal of the PFAS foam. We will also follow up with Chief Chris Davis with OSFM, project manager during the MWC this week in Concord.
- 2. As a reminder Chiefs Stephen Parrish, CRFD, Hank Harris CVFD, and Ray Smith PMFD, our 2025 MWC lottery winners will be attending the Mid-Winter-Conference (MWC) in Concord. The conference starts tomorrow, Tuesday January 28 through Saturday February 3<sup>rd</sup>, 2025. All accommodations have been coordinated including banquet tickets for the annual Friday night Awards Banquet. Our next lottery pick for the 2026 conferences will be during our September 2025 meeting at Station 19, Stoney Point.
- 3. Both the Chiefs' Association Audit with Haigh, Byrd, and Lambert as well as our SCIF Yellow-Book Audits are complete. The yellow-book Audit has been provided to OSBM in compliance with our SCIF Grant Contract.
- 4. President Johnson discussed the need to have an association member to assist with the FTCC EMS Advisory Committee. The selectee will only need to attend 2 meetings a year either in person or online. The purpose of the meeting is to discuss on-going EMS Con-Ed training. FFD Assistant Chief Dan Maffia, who is already in charge of EMS services with FFD will assist Pamela Lowther and attend the two (2) annual on-line meetings and keep the association abreast.
- 5. President Johnson thanked all the Chiefs that attended Fire Chief Ronnie Marley's retirement ceremony on Saturday the 11<sup>th</sup> of January at Pearce's Mill FD. Ronnie, his family and all the members of the PMFD were appreciative. We (CCFCA) presented Ronnie with our association plaque and thanking him for his 45 years of association membership including 23 years serving as our association Vice-President. Deputy Chief F. Johnson Jr., CCFCA Treasurer on behalf of the association presented Ronnie with a \$500.00 Check as a small token of our appreciation while serving as our VP. (See retirement pictures in Enclosures)
- 6. Digital Dispatch is moving forward and the Core Basic Station requirements for implementation will cost each Station \$29,200. President Johnson is working on a funding source for all VFD's and urged municipal Chiefs to include this in their upcoming FY-25/26 Budget.

Guest of Honor Fire Chief Ronnie Marley

CCFCA President F. Johnson Sr. Presenting Chief Marley with association Plaque

CCFCA Treasurer Deputy Chief Johnson Jr. – Presenting Chief Marley with a departing \$\$ gift