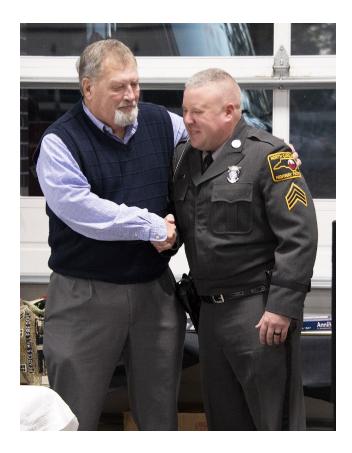

NC SHP Sergeant Ryan Thomas - Congratulates Chief Marley on his retirement

Cumberland County Board of Commissioners Chairman Kirk deViere, Fire Commissioner H.

Tyson and former Fire Commissioner J. Keefe – Presenting Chief Marley with a Certificate of Appreciation on behalf of Cumberland County