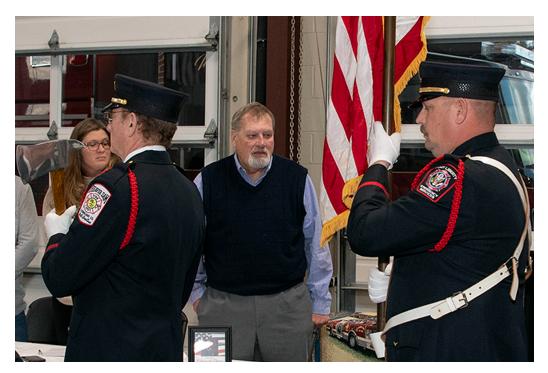

Guest of Honor Fire Chief Ronnie Marley

CCFCA President F. Johnson Sr. Presenting Chief Marley with association Plaque

CCFCA Treasurer Deputy Chief Johnson Jr. – Presenting Chief Marley with a departing \$\$ gift

CCFCA Treasurer & NC SHP Commander F. Johnson Jr. presenting Chief Marley on behalf of NC State Senator Tom McInnis a retirement Certificate from the NC Senate District

NC State Highway Patrol Commander F. Johnson Jr. & NC SHP Sergeant R. Thomas presenting Fire Chief Marley with a Appreciation Certificate from the North Carolina State Highway