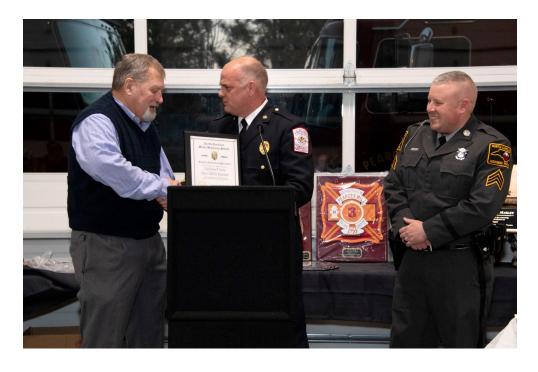

Guest of Honor Fire Chief Ronnie Marley

CCFCA President F. Johnson Sr. Presenting Chief Marley with association Plaque

CCFCA Treasurer Deputy Chief Johnson Jr. – Presenting Chief Marley with a departing \$\$ gift

CCFCA Treasurer & NC SHP Commander F. Johnson Jr. presenting Chief Marley on behalf of NC State Senator Tom McInnis a retirement Certificate from the NC Senate District

NC State Highway Patrol Commander F. Johnson Jr. & NC SHP Sergeant R. Thomas presenting Fire Chief Marley with a Appreciation Certificate from the North Carolina State Highway