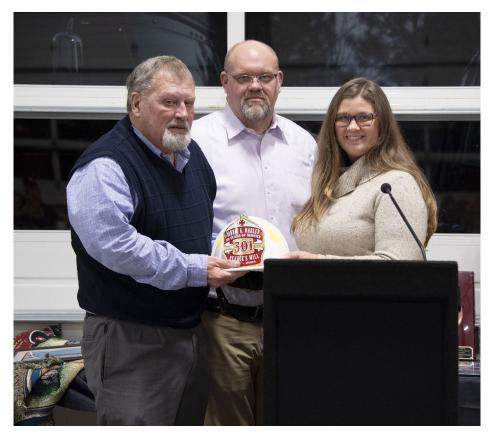

### **OLD BUSINESS:**

- 1. President Johnson updated the members on the foam replacement process for our three county foam trailers. He also stated that Chairman deViere is looking into the hold-up of the funds that have already been appropriated for the disposal of the PFAS foam. We will also follow up with Chief Chris Davis with OSFM, project manager during the MWC this week in Concord.
- 2. As a reminder Chiefs Stephen Parrish, CRFD, Hank Harris CVFD, and Ray Smith PMFD, our 2025 MWC lottery winners will be attending the Mid-Winter-Conference (MWC) in Concord. The conference starts tomorrow, Tuesday January 28 through Saturday February 3<sup>rd</sup>, 2025. All accommodations have been coordinated including banquet tickets for the annual Friday night Awards Banquet. Our next lottery pick for the 2026 conferences will be during our September 2025 meeting at Station 19, Stoney Point.
- 3. Both the Chiefs' Association Audit with Haigh, Byrd, and Lambert as well as our SCIF Yellow-Book Audits are complete. The yellow-book Audit has been provided to OSBM in compliance with our SCIF Grant Contract.
- 4. President Johnson discussed the need to have an association member to assist with the FTCC EMS Advisory Committee. The selectee will only need to attend 2 meetings a year either in person or online. The purpose of the meeting is to discuss on-going EMS Con-Ed training. FFD Assistant Chief Dan Maffia, who is already in charge of EMS services with FFD will assist Pamela Lowther and attend the two (2) annual on-line meetings and keep the association abreast.
- 5. President Johnson thanked all the Chiefs that attended Fire Chief Ronnie Marley's retirement ceremony on Saturday the 11<sup>th</sup> of January at Pearce's Mill FD. Ronnie, his family and all the members of the PMFD were appreciative. We (CCFCA) presented Ronnie with our association plaque and thanking him for his 45 years of association membership including 23 years serving as our association Vice-President. Deputy Chief F. Johnson Jr., CCFCA Treasurer on behalf of the association presented Ronnie with a \$500.00 Check as a small token of our appreciation while serving as our VP. (See retirement pictures in Enclosures)
- 6. Digital Dispatch is moving forward and the Core Basic Station requirements for implementation will cost each Station \$29,200. President Johnson is working on a funding source for all VFD's and urged municipal Chiefs to include this in their upcoming FY-25/26 Budget.

PMFD Board Member M. Johnson presenting Chief Marley with his official Retirement Certificate

Chief Marleys Children, Misty and Bryan presented their father with an official New Yorker Helmet

CCSO Fire Investigation Unit Supervisor T. Whitman presented a certificate of appreciation to Chief Marley