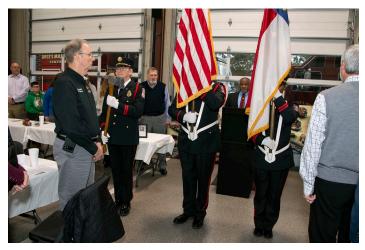

# Chief Ronnie Marley Retirement Celebration Photo's - Saturday January 11, 2025

Welcome - PMFD Board Member M. Johnson

A full house in honor of Fire Chief Marley

Honor Guard Commander Battalion Chief (Retired) Tim Oloane – Posting of the Colors

Guest of Honor Fire Chief Ronnie Marley

CCFCA President F. Johnson Sr. Presenting Chief Marley with association Plaque

CCFCA Treasurer Deputy Chief Johnson Jr. – Presenting Chief Marley with a departing \$\$ gift