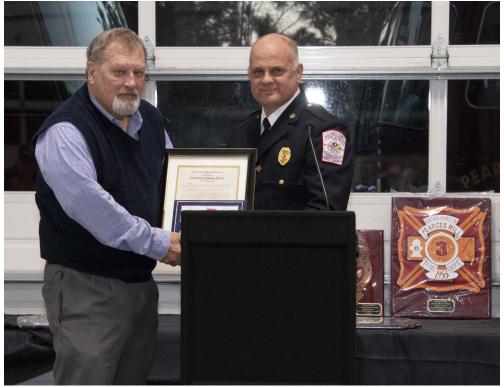

Guest of Honor Fire Chief Ronnie Marley

CCFCA President F. Johnson Sr. Presenting Chief Marley with association Plaque

CCFCA Treasurer Deputy Chief Johnson Jr. – Presenting Chief Marley with a departing \$\$ gift