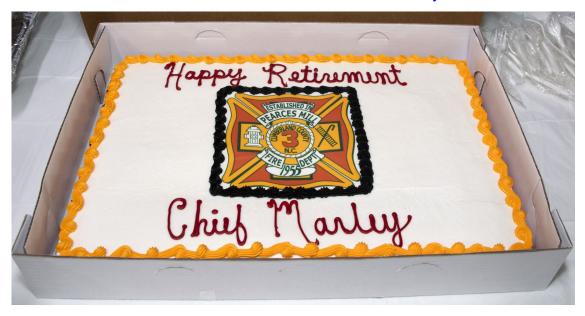

### **OLD BUSINESS:**

- 1. President Johnson updated the members on the foam replacement process for our three county foam trailers. He also stated that Chairman deViere is looking into the hold-up of the funds that have already been appropriated for the disposal of the PFAS foam. We will also follow up with Chief Chris Davis with OSFM, project manager during the MWC this week in Concord.
- 2. As a reminder Chiefs Stephen Parrish, CRFD, Hank Harris CVFD, and Ray Smith PMFD, our 2025 MWC lottery winners will be attending the Mid-Winter-Conference (MWC) in Concord. The conference starts tomorrow, Tuesday January 28 through Saturday February 3<sup>rd</sup>, 2025. All accommodations have been coordinated including banquet tickets for the annual Friday night Awards Banquet. Our next lottery pick for the 2026 conferences will be during our September 2025 meeting at Station 19, Stoney Point.
- 3. Both the Chiefs' Association Audit with Haigh, Byrd, and Lambert as well as our SCIF Yellow-Book Audits are complete. The yellow-book Audit has been provided to OSBM in compliance with our SCIF Grant Contract.
- 4. President Johnson discussed the need to have an association member to assist with the FTCC EMS Advisory Committee. The selectee will only need to attend 2 meetings a year either in person or online. The purpose of the meeting is to discuss on-going EMS Con-Ed training. FFD Assistant Chief Dan Maffia, who is already in charge of EMS services with FFD will assist Pamela Lowther and attend the two (2) annual on-line meetings and keep the association abreast.
- 5. President Johnson thanked all the Chiefs that attended Fire Chief Ronnie Marley's retirement ceremony on Saturday the 11<sup>th</sup> of January at Pearce's Mill FD. Ronnie, his family and all the members of the PMFD were appreciative. We (CCFCA) presented Ronnie with our association plaque and thanking him for his 45 years of association membership including 23 years serving as our association Vice-President. Deputy Chief F. Johnson Jr., CCFCA Treasurer on behalf of the association presented Ronnie with a \$500.00 Check as a small token of our appreciation while serving as our VP. (See retirement pictures in Enclosures)
- 6. Digital Dispatch is moving forward and the Core Basic Station requirements for implementation will cost each Station \$29,200. President Johnson is working on a funding source for all VFD's and urged municipal Chiefs to include this in their upcoming FY-25/26 Budget.

# Chief Ronnie Marley Retirement Celebration Photo's - Saturday January 11, 2025

Welcome - PMFD Board Member M. Johnson

A full house in honor of Fire Chief Marley

Honor Guard Commander Battalion Chief (Retired) Tim Oloane – Posting of the Colors