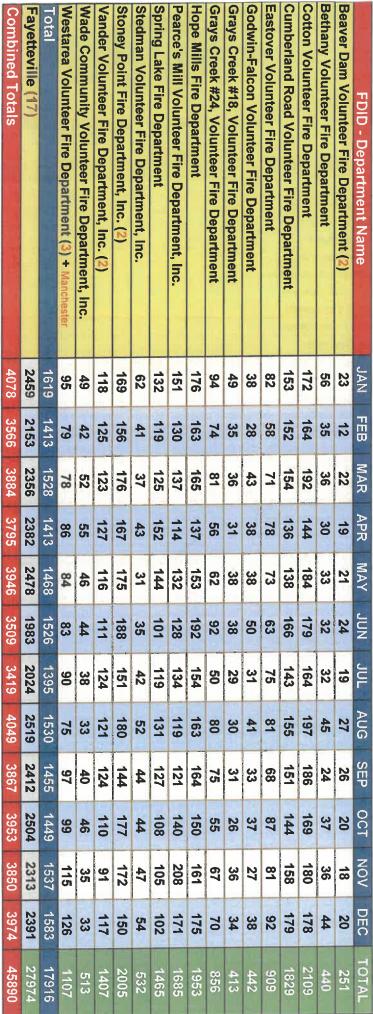

# CCFCA Meeting - January 27, 2025

Fayetteville, NC

This report was generated on 01/27/2025 10:50:11 AM

Inter-Agency Incident Count for December & Year to date 2024

POC: Freddy Johnson Sr., President

27 of the 126 Calls during the month of December 2024 within the Westarea Fire District were within the Manchester Fire District 13 of the 115 Calls during the month of November 2024 within the Westarea Fire District were within the Manchester Fire District