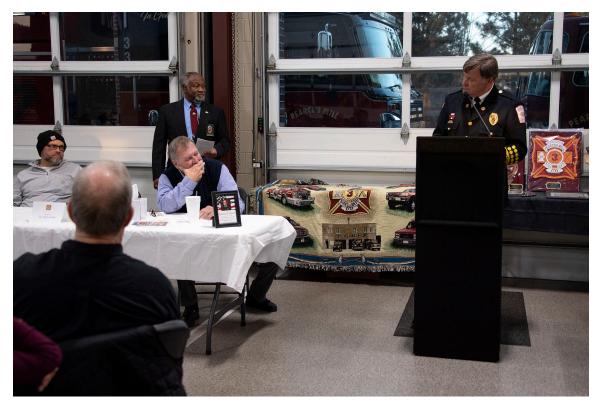

# Chief Ronnie Marley Retirement Celebration Photo's - Saturday January 11, 2025

Welcome - PMFD Board Member M. Johnson

A full house in honor of Fire Chief Marley

Honor Guard Commander Battalion Chief (Retired) Tim Oloane – Posting of the Colors

Guest of Honor Fire Chief Ronnie Marley

CCFCA President F. Johnson Sr. Presenting Chief Marley with association Plaque

CCFCA Treasurer Deputy Chief Johnson Jr. – Presenting Chief Marley with a departing \$\$ gift