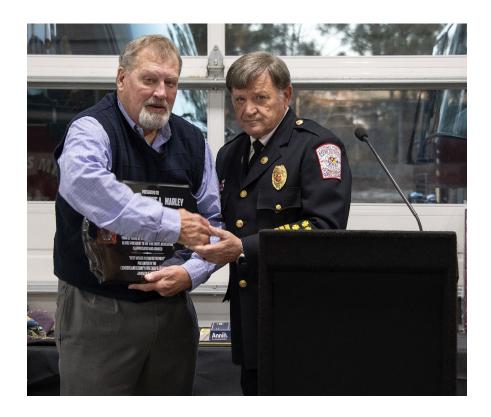

### **OLD BUSINESS:**

- 1. President Johnson updated the members on the foam replacement process for our three county foam trailers. He also stated that Chairman deViere is looking into the hold-up of the funds that have already been appropriated for the disposal of the PFAS foam. We will also follow up with Chief Chris Davis with OSFM, project manager during the MWC this week in Concord.
- 2. As a reminder Chiefs Stephen Parrish, CRFD, Hank Harris CVFD, and Ray Smith PMFD, our 2025 MWC lottery winners will be attending the Mid-Winter-Conference (MWC) in Concord. The conference starts tomorrow, Tuesday January 28 through Saturday February 3<sup>rd</sup>, 2025. All accommodations have been coordinated including banquet tickets for the annual Friday night Awards Banquet. Our next lottery pick for the 2026 conferences will be during our September 2025 meeting at Station 19, Stoney Point.
- 3. Both the Chiefs' Association Audit with Haigh, Byrd, and Lambert as well as our SCIF Yellow-Book Audits are complete. The yellow-book Audit has been provided to OSBM in compliance with our SCIF Grant Contract.
- 4. President Johnson discussed the need to have an association member to assist with the FTCC EMS Advisory Committee. The selectee will only need to attend 2 meetings a year either in person or online. The purpose of the meeting is to discuss on-going EMS Con-Ed training. FFD Assistant Chief Dan Maffia, who is already in charge of EMS services with FFD will assist Pamela Lowther and attend the two (2) annual on-line meetings and keep the association abreast.
- 5. President Johnson thanked all the Chiefs that attended Fire Chief Ronnie Marley's retirement ceremony on Saturday the 11<sup>th</sup> of January at Pearce's Mill FD. Ronnie, his family and all the members of the PMFD were appreciative. We (CCFCA) presented Ronnie with our association plaque and thanking him for his 45 years of association membership including 23 years serving as our association Vice-President. Deputy Chief F. Johnson Jr., CCFCA Treasurer on behalf of the association presented Ronnie with a \$500.00 Check as a small token of our appreciation while serving as our VP. (See retirement pictures in Enclosures)
- 6. Digital Dispatch is moving forward and the Core Basic Station requirements for implementation will cost each Station \$29,200. President Johnson is working on a funding source for all VFD's and urged municipal Chiefs to include this in their upcoming FY-25/26 Budget.

Guest of Honor Fire Chief Ronnie Marley

CCFCA President F. Johnson Sr. Presenting Chief Marley with association Plaque

CCFCA Treasurer Deputy Chief Johnson Jr. – Presenting Chief Marley with a departing \$\$ gift